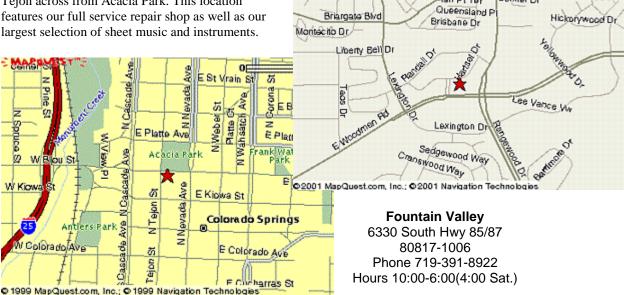

### **MAIN STORE Colorado Springs**

113 East Bijou St. 80903-1407 Phone 719-471-8940 Fax 719-471-8946 Toll Free 800-228-8819 Hours 9:30-6:00(4:00 Sat.)

Our Main store is located in beautiful Downtown Colorado Springs on Bijou between Nevada and Tejon across from Acacia Park. This location features our full service repair shop as well as our largest selection of sheet music and instruments.

#### **North Store**

3604 Hartsel Dr. 80920 Phone 719-534-9919 Hours 9:30-6:00(4:00 Sat.)

Coniter Dr

Located in the south east corner of the King Supers Shopping Center.

Zaphyr Dr

Our fountain store is set back in the shoppette south of the super Wal Mart on 85/87 behind the Arbys.